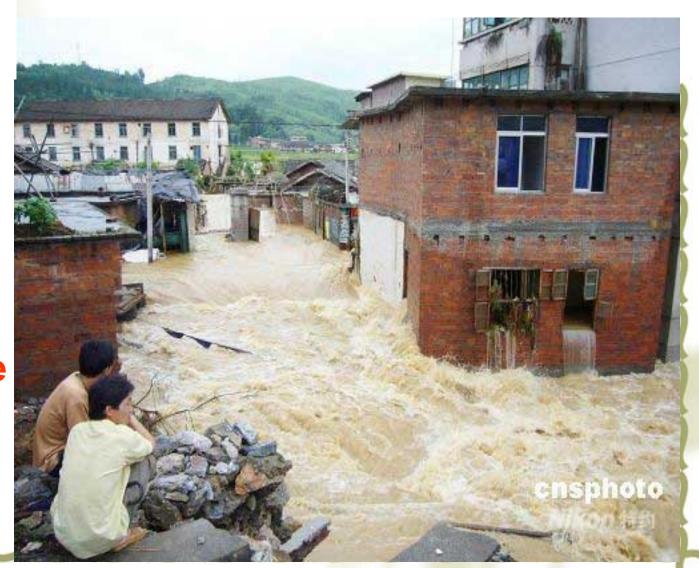

# Conclusion

We must live in harmony with nature, if we want survival.

Otherwise, we will receive revenge from the nature.