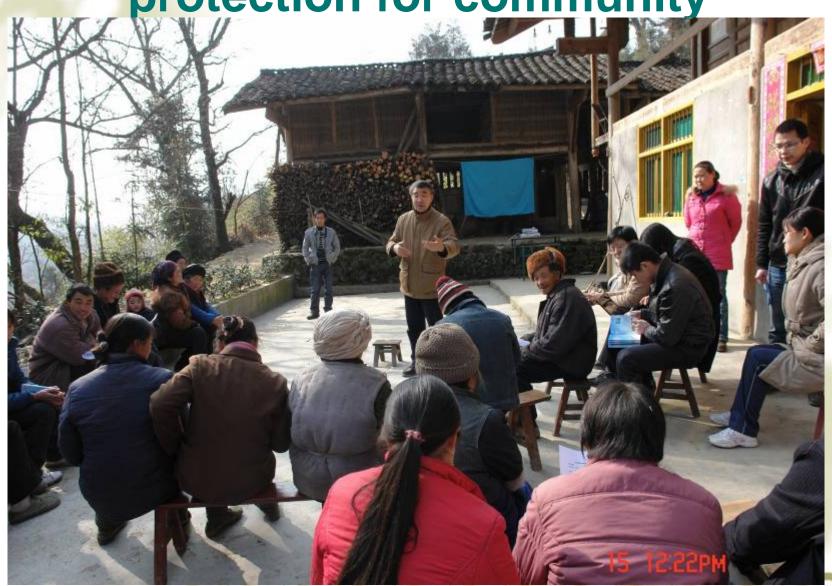

#### 3. 2 Community awareness raising

Raising awareness on resources protection for community

# Raising awareness on resources protection for community

(南五味子 Schisandra sphenanthera.)