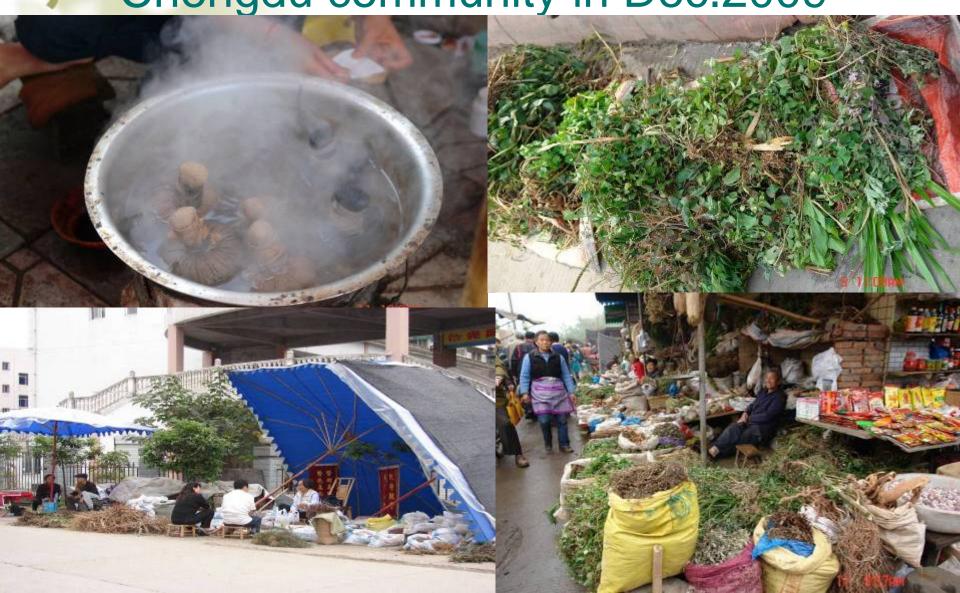

### Matriarchy "Mosuo" also uses plants

Civilian are receiving plants curing at Chengdu community in Dec.2009