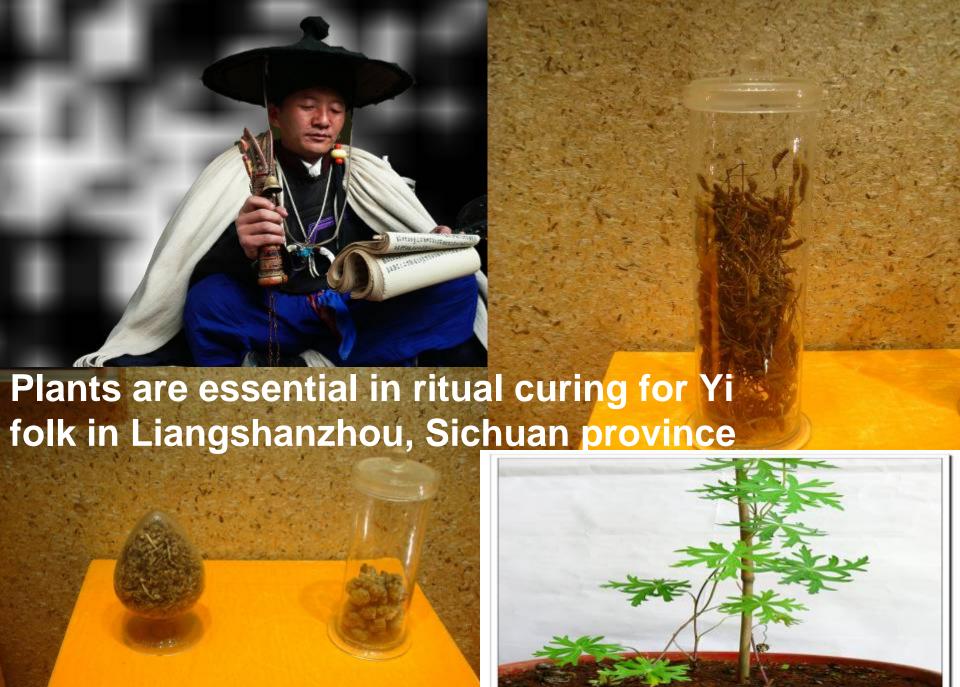

### Matriarchy "Mosuo" also uses plants

Civilian are receiving plants curing at Chengdu community in Dec.2009

### Medicinal plants used by Tibetan

# Medicinal plants used by Mongolian