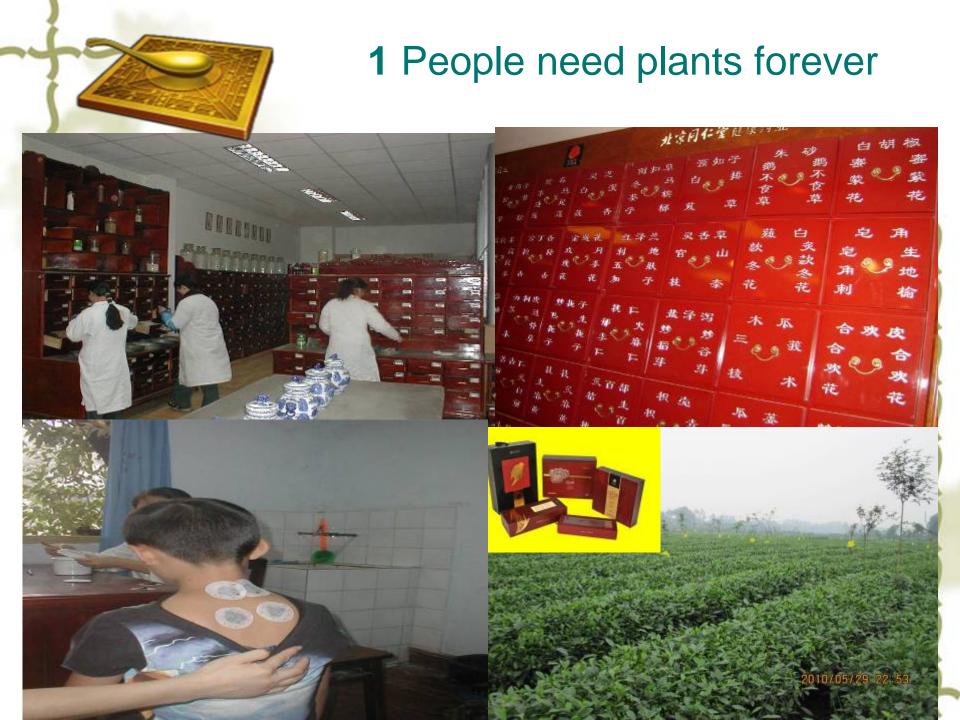

### Linglingxiang for sachet in old times

Lysimachia foenum-graecum Hance

羌活 Notopterygium; incisum Ting

200-year old "xinyi"plantation (Jiangyou Gaitianshan)

Magnolia biondii Pamp.

Governments, industry and civilian all well known that Chinese medicines are made up of plants, animals and minerals which are resourced from the nature, their resources have been extremely destroyed and some medicinal plants and animals are in the danger of extinction, so it is the most important to protect and save these species.