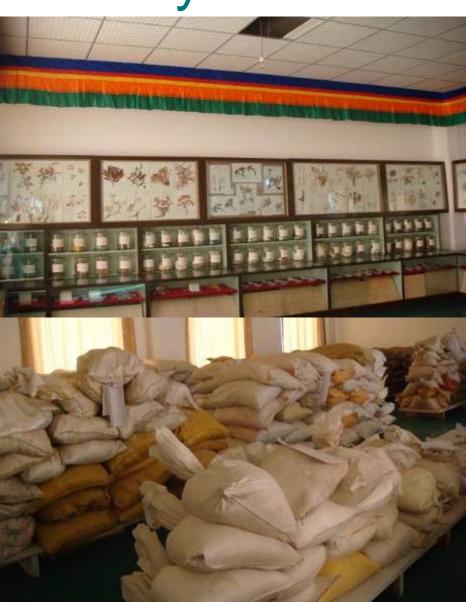

#### 19, 21, 22 October 2010 Convention on Biological Diversity-CoP10 event

# TRAFFIC seminar on Medicinal and Aromatic Plants Presentation 発表資料

Saving Plants that Save Lives 地球の薬箱を救え!

Presenter: Zhang Yi(CHINA)

### Live on Plants and Save Plants

Sichuan Academy of Chinese Medicine Sciences Zhang Yi

# Sichuan Academy of Chinese Medicine Sciences

❖ This is a traditional Chinese medicine research institute and medical institute, it owns eight research departments, two subsidiary hospital, one pharmaceutical factory, two centers including animal center and analysis & testing center, 970 staff.







### Matriarchy "Mosuo" also uses plants





Civilian are receiving plants curing at Chengdu community in Dec.2009



### Medicinal plants used by Tibetan







# Medicinal plants used by Mongolian





# The official drug store in Vietnam

# People also need aromatic plants Citronella



### Linglingxiang for sachet in old times

Lysimachia foenum-graecum Hance





羌活 Notopterygium; incisum Ting





200-year old "xinyi"plantation (Jiangyou Gaitianshan)

Magnolia biondii Pamp.





Governments, industry and civilian all well known that Chinese medicines are made up of plants, animals and minerals which are resourced from the nature, their resources have been extremely destroyed and some medicinal plants and animals are in the danger of extinction, so it is the most important to protect and save these species.



After join in WTO, at Nov.2-5 2002, The Ministry of Science and Technology of the P.R.China, State Administration of Traditional Ch