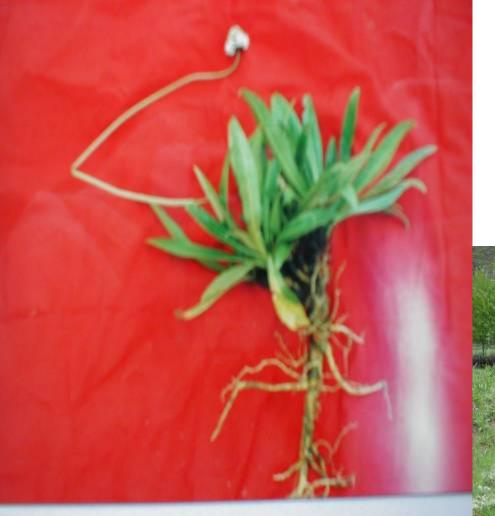

#### Gastrodia elata Bl

One common Chinese medicine, it is listed in the second class of Wild Plants under State Protection, distributes in forests with attitude 1100m ~ 1400m, its rhizome can be used for relieving convulsion.