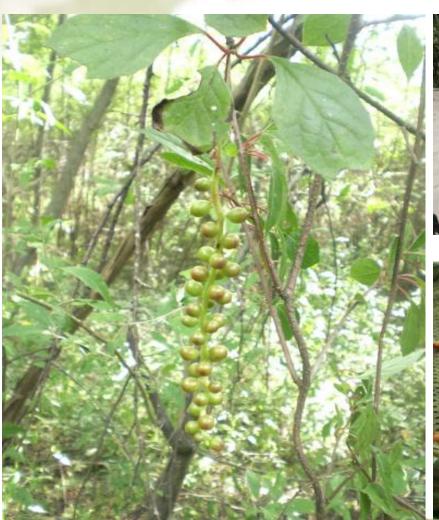

# Raising awareness on resources protection for community

(南五味子 Schisandra sphenanthera.)