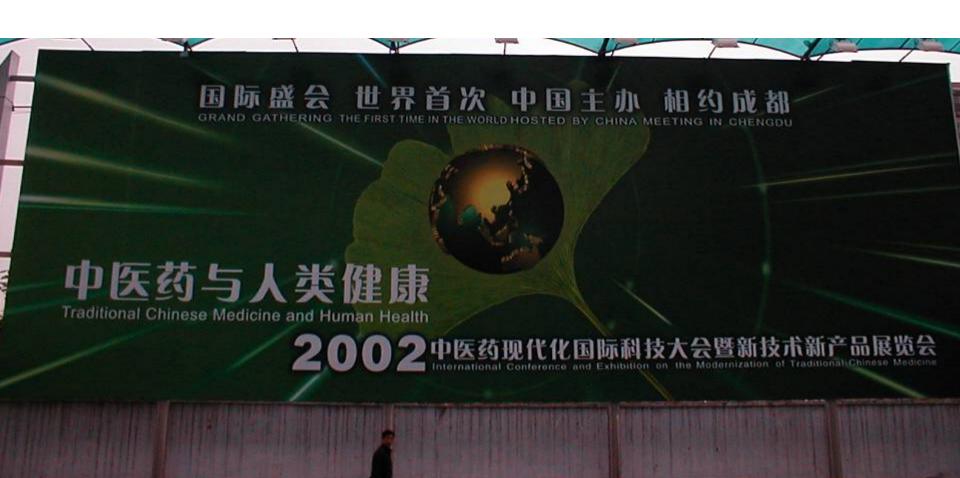

After join in WTO, at Nov.2-5 2002, The Ministry of Science and Technology of the P.R.China, State Administration of Traditional Chinese Medicine of the P.R.China, State Food and Drug Administration, and Ministry of Health of the P.R.China held the "International Conference & Exposition on the Modernization of Traditional Chinese Medicine" in Sichuan, which aimed to promote the internationalization and modernization of Traditional Chinese Medicine.