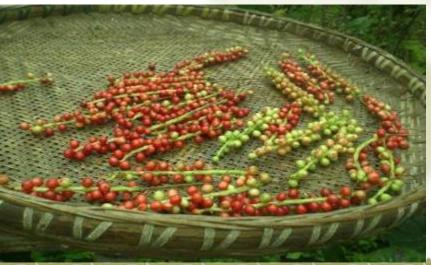

# Raising awareness on resources protection for community

(南五味子 Schisandra sphenanthera.)