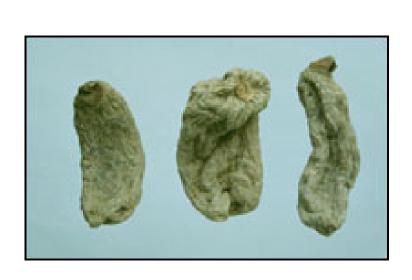

#### Gastrodia elata Bl

One common Chinese medicine, it is listed in the second class of Wild Plants under State Protection, distributes in forests with attitude 1100m ~ 1400m, its rhizome can be used for relieving convulsion.