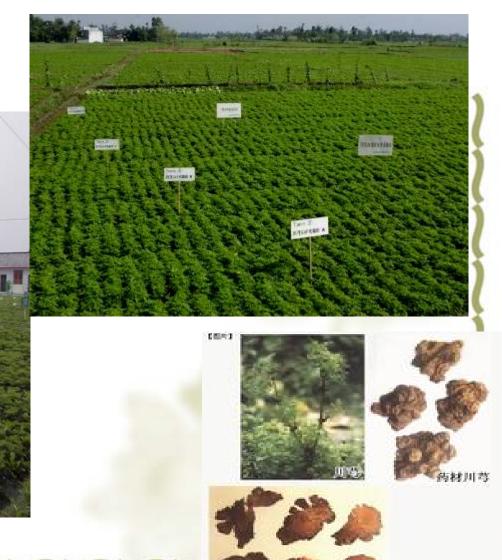

## 3. 3 TCM plantation

Ligusticum chuanxiong Hort.

Pterocephalus hookeri (Clarke) Hoeck plantation (Ganzi Xinduqiao)

Pterocephalus hookeri
(Clarke) Hoeck